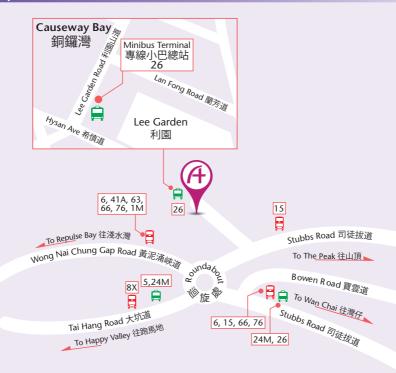

### **Adventist** 港 Health 安

Hong Kong Adventist Hospital · Stubbs Road 香港港安醫院•司徒拔道